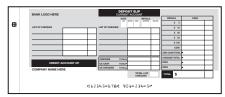

## **Deposit Books**

- Available in 2 pt or 3 pt
- Booked in 25's or 50's

Small Deposit Book design

Large Deposit Book design

Template pre-printed in Blue 287. Circled areas are imprinted in Black