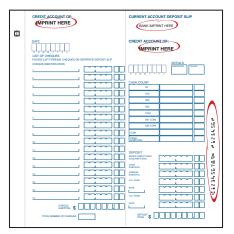

## **Deposit Books**

- Available in 2 pt or 3 pt
- Booked in 25's or 50's

Small Deposit Book design

Large Deposit Book design

Template pre-printed in Blue 287. Circled areas are imprinted in Black